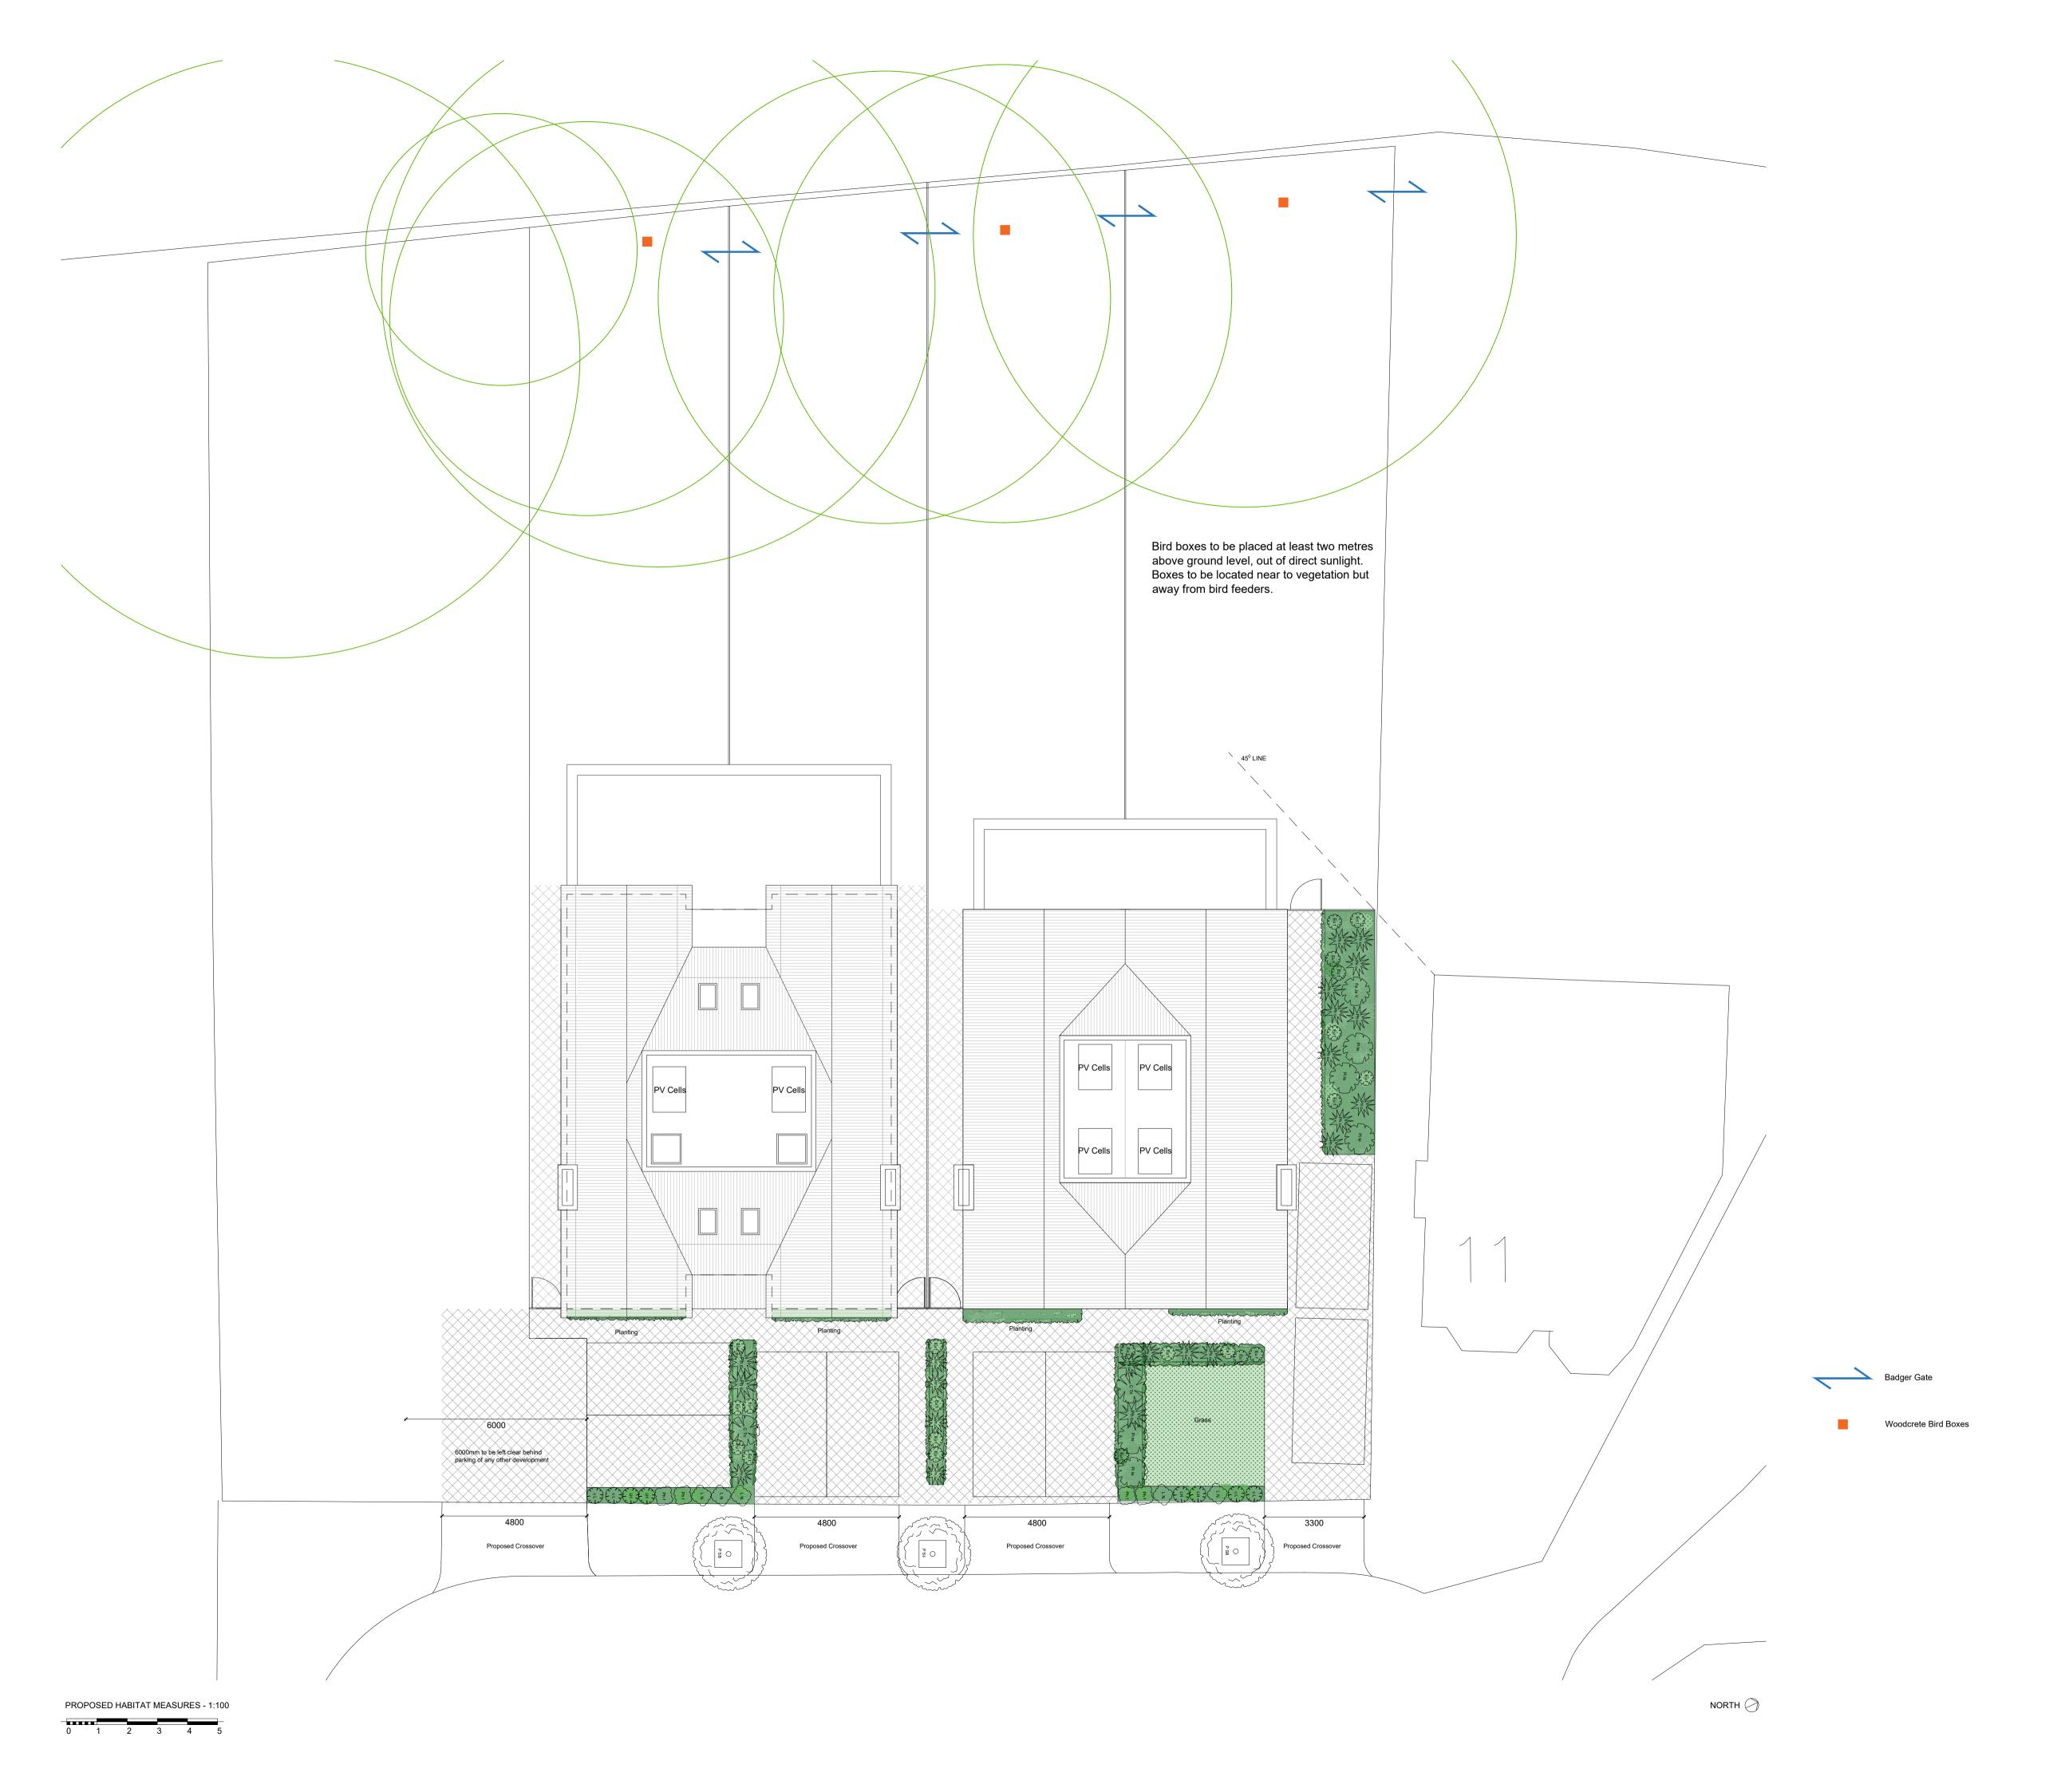

Stage: 3 - Developed Design

Client:

Mr G Newton

Project:

Hayden House
10 Underwood Square

SS9 3PB

Leigh - on - sea

Drawing Title:
Proposed Habitat Measures